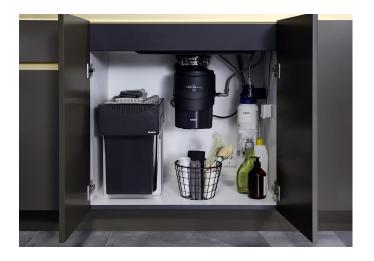

# Product information sheet FWD Medium

Item no. 526647

**Benefits** 

- Advanced model for the regular disposing of normal household amounts of food waste
- Optimal interface management for BLANCO sinks and bowls
- High quality and powerful AC induction motor
- Easy to install thanks to 3 bolt installation system
- Grinding components made of stainless steel
- 3 grinding stages for very fine grinding results
- Volume of grinding chamber 1200 ml

## Scope of supply

- Removable baffle
- Plug and strainer to close drain
- Air switch with cover in chrome and PVD steel
- L-pipe with dishwasher or overflow connection
- Overflow connection for BLANCO sinks
- Wrench for mounting and free blockage