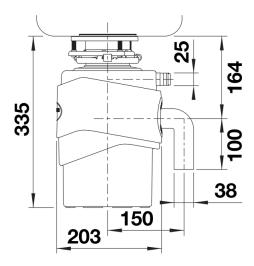

**Details** 

Side view

#### Planning information

- 3 1/2" sink outlet required
- Product weight: 10.2 kg
- Non-detachable 90 cm power cord
- Reset-button on bottom of the FWD (note accessibility)